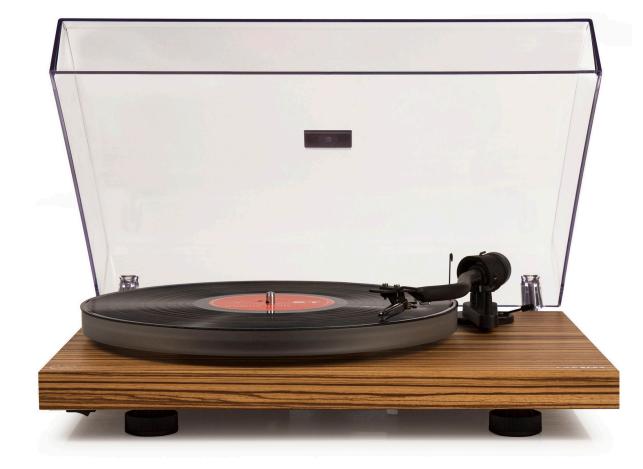

## C20A C20A C-SERIES TURNTABLE

2 Speed Turntable Audio Grade Solid MDF Plinth Genuine Zebrano Wood Veneer 11 3/4" Solid Acrylic Platter Bulit-In Phono Stage with USB Output S Shaped Aluminum Tonearm with Saphirre Bearings Belt Driven Turnable Mechanism Manual Return Tone Arm Anti Skate Adjustment Adjustable Tone Arm Counterweight Ortofon OM10 Cartridge, Pre- Mounted Special Turntable Feet for Effective Vibration Control Clear Removable Dust Cover

| Suggested\$559. | 95 |
|-----------------|----|
| MAP\$499.       | 95 |

ZEBRANO

Warm wood combines with awesome audio machinery in the Crosley C20. Equipped with a low-vibration synchronous motor and shock absorbent feet to give any genre of music a smooth ride. The Pro-ject aluminum tonearm is balanced with adjustable counterweights, anti-skate adjustment and armed with a pre-mounted Ortofon OM5e cartridge for sound as beautiful as the C20 looks.